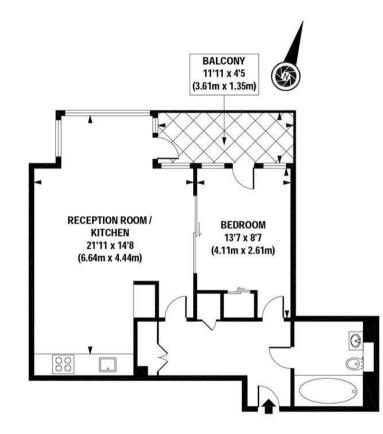

#### APPROX. GROSS INTERNAL FLOOR AREA 547 sq. ft / 50.83 sq. m

Floorplan is for illustrative purposes only and is not to scale. Every attempt has been made to ensure the accuracy of the floorplan shown, however all measurements, futures, fittings and data shown are an approximate interpretation for illustrative purposes only. Liability for errors, omissions or mis-statement through negligence or otherwise is hereby excluded.