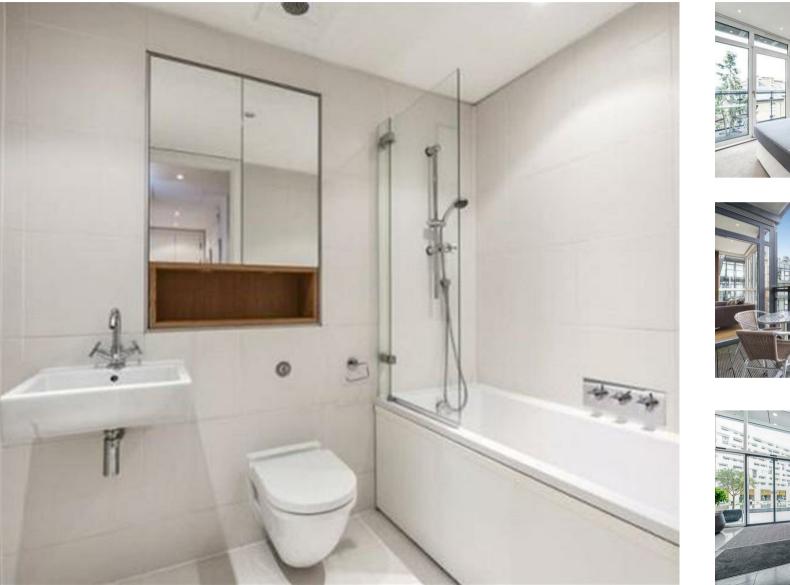

## £695,000 Leasehold

A ONE DOUBLE bedroom apartment for sale of approx. 547 sq.ft (50.83 sq.m) on the 3rd floor of Hepworth Court, part of the popular Grosvenor Waterside development close to the banks of the River Thames. This bright apartment has an open plan reception room with access to a PRIVATE BALCONY, an integrated kitchen, bathroom and wood flooring and comfort cooling. SECURE UNDERGROUD PARKING. 24 HOUR CONCIERGE, GYM & SPA. On-site Sainsbury's Local, coffee shop and private kids club. SLOANE SQUARE & VICTORIA station with Gatwick Express are within walking distance.

Council Tax: Westminster City Council (band E)

EPC Rating: B (82)

- 547 Sq.ft (50.83 Sq.m)
- 1 Double Bedroom
- Open Plan Reception
- Integrated Kitchen
- Modern Bathroom
- 24 Hour Concierge
- Private Balcony
- Secure Underground Parking
- On-Site Sainsbury's, Coffee Shop & Bakery, Purple Dragon Private Kids Club & Crèche
- Walking Distance To Sloane Square & Victoria Station