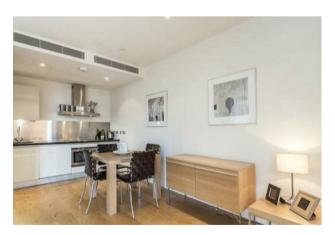

## £695,000 Leasehold

A ONE DOUBLE bedroom apartment for sale of approx. 547 sq.ft (50.83 sq.m) on the 3rd floor of Hepworth Court, part of the popular Grosvenor Waterside development close to the banks of the River Thames. This bright apartment has an open plan reception room with access to a PRIVATE BALCONY, an integrated kitchen, bathroom and wood flooring and comfort cooling. SECURE UNDERGROUD PARKING. 24 HOUR CONCIERGE, GYM & SPA. On-site Sainsbury's Local, coffee shop and private kids club. SLOANE SQUARE & VICTORIA station with Gatwick Express are within walking distance.

Council Tax: Westminster City Council (band E)

EPC Rating: B (82)

- 547 Sq.ft (50.83 Sq.m)
- 1 Double Bedroom
- Open Plan Reception
- Integrated Kitchen
- Modern Bathroom
- 24 Hour Concierge
- Private Balcony
- Secure Underground Parking
- On-Site Sainsbury's, Coffee Shop & Bakery, Purple Dragon Private Kids Club & Crèche
- Walking Distance To Sloane Square & Victoria Station