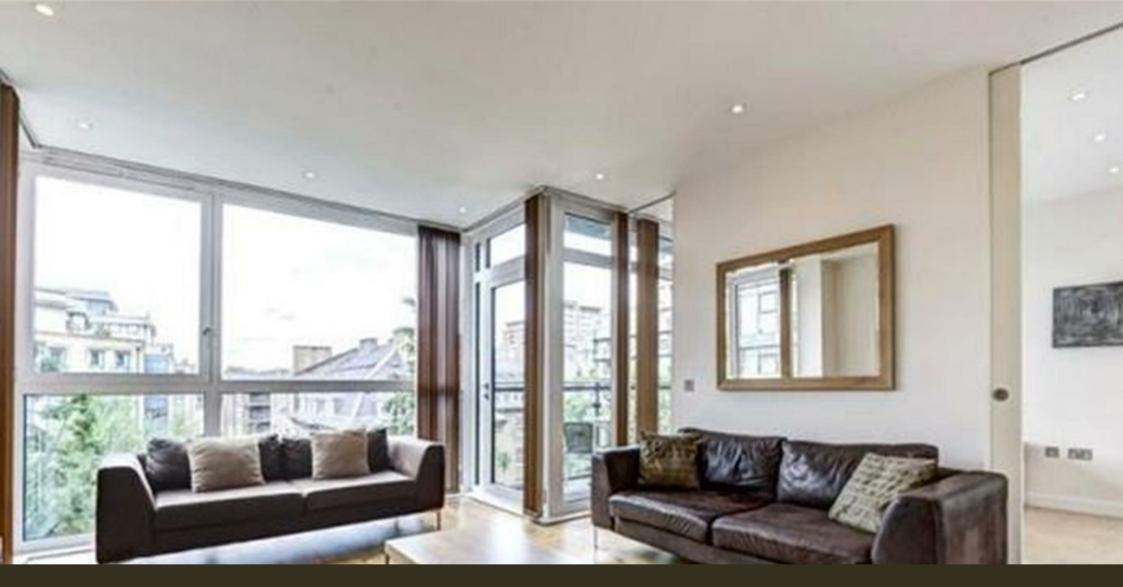

## £695,000 Leasehold

A ONE DOUBLE bedroom apartment for sale of approx. 547 sq.ft (50.83 sq.m) on the 3rd floor of Hepworth Court, part of the popular Grosvenor Waterside development close to the banks of the River Thames. This bright apartment has an open plan reception room with access to a PRIVATE BALCONY, an integrated kitchen, bathroom and wood flooring and comfort cooling. SECURE UNDERGROUD PARKING. 24 HOUR CONCIERGE, GYM & SPA. On-site Sainsbury's Local, coffee shop and private kids club. SLOANE SQUARE & VICTORIA station with Gatwick Express are within walking distance.

Council Tax: Westminster City Council (band E)

EPC Rating: B (82)

- 547 Sq.ft (50.83 Sq.m)
- 1 Double Bedroom
- Open Plan Reception
- Integrated Kitchen
- Modern Bathroom
- 24 Hour Concierge
- Private Balcony
- Secure Underground Parking
- On-Site Sainsbury's, Coffee Shop & Bakery, Purple Dragon Private Kids Club & Crèche
- Walking Distance To Sloane Square & Victoria Station