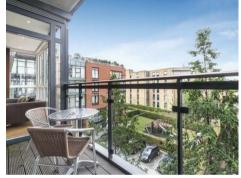

## £695,000 Leasehold

A ONE DOUBLE bedroom apartment for sale of approx. 547 sq.ft (50.83 sq.m) on the 3rd floor of Hepworth Court, part of the popular Grosvenor Waterside development close to the banks of the River Thames. This bright apartment has an open plan reception room with access to a PRIVATE BALCONY, an integrated kitchen, bathroom and wood flooring and comfort cooling. SECURE UNDERGROUD PARKING. 24 HOUR CONCIERGE, GYM & SPA. On-site Sainsbury's Local, coffee shop and private kids club. SLOANE SQUARE & VICTORIA station with Gatwick Express are within walking distance.

Council Tax: Westminster City Council (band E)

EPC Rating: B (82)

- 547 Sq.ft (50.83 Sq.m)
- 1 Double Bedroom
- Open Plan Reception
- Integrated Kitchen
- Modern Bathroom
- 24 Hour Concierge
- Private Balcony
- Secure Underground Parking
- On-Site Sainsbury's, Coffee Shop & Bakery, Purple Dragon Private Kids Club & Crèche
- Walking Distance To Sloane Square & Victoria Station